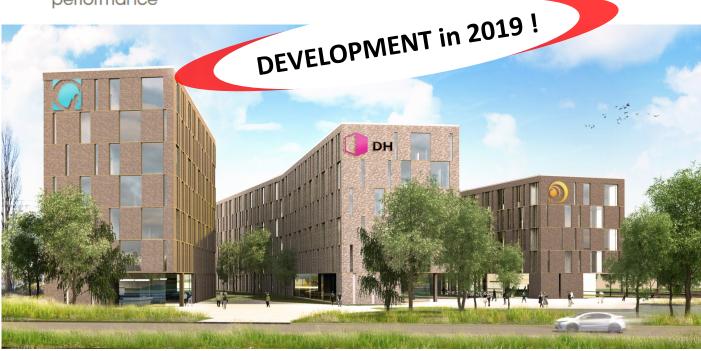

### • WOW: the concept

- Three cohesive new-generation office buildings
- Designed to promote communication and the exchange of ideas
- The opportunity to rethink your organisation in synch with new developments in HR
- The freedom to choose from a whole range of interior architectures
- Generous areas with stunning views of nature outside

#### O WOW: the architecture

- WOW has a strong visual identity: the 3 buildings with brick facades have a clear personality
- A loft feel, with exposed architectural elements and high ceilings
- Natural light abounds, with large windows
- Interior design configurations are very flexible
- Nature is all around with green spaces and terraces
- It is a passive building with excellent energy performance