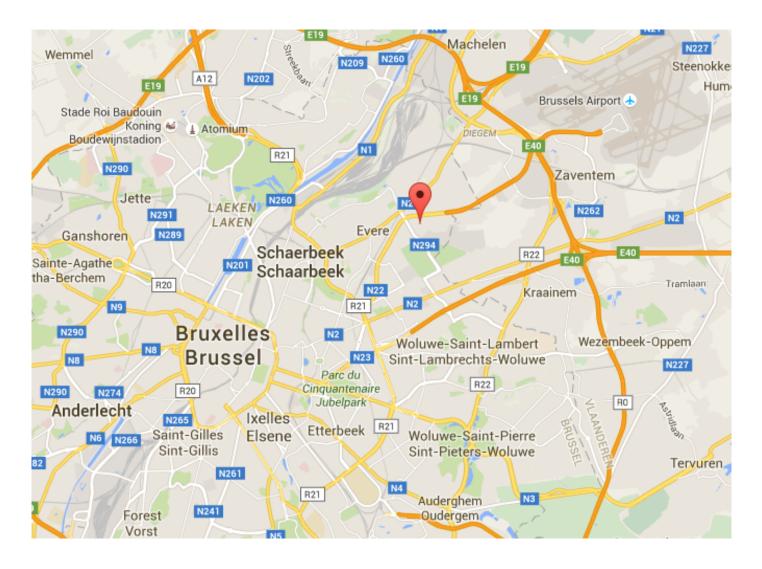

# Avenue de Bâle 1, 1130 Bruxelles Bazellaan 1, 1130 Brussel

unique opportunity in Brussels: 22.000 M<sup>2</sup> of new office space awaiting individual conversion, with an exceptional accessibility.

- Very close to Brussels International Airport
- Near the Brussels City Center
- Ample parking provided for occupants and their visitors
- Excellent public transport links